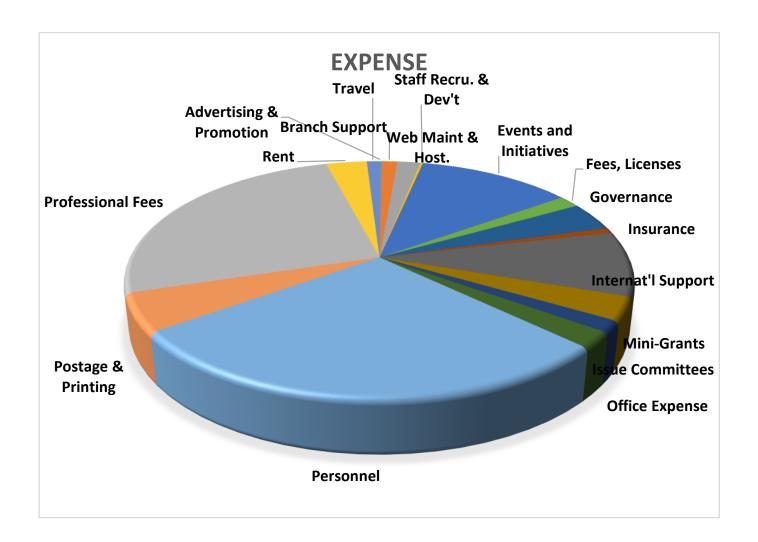

## Women's International League for Peace and Freedom

|    |                         | Drofit 9 Loop |                               |
|----|-------------------------|---------------|-------------------------------|
|    |                         | Jan - Dec 13  | Profit & Loss                 |
| In | ncome                   |               | January through December 2013 |
|    | 100th Anniv             | 2,000         | 0.9%                          |
|    | Ann'l Appeal            | 14,936        | 6.7%                          |
|    | Bequests                | 2,000         | 0.9%                          |
|    | Branches                | 1,078         | 0.5%                          |
|    | Events and Initiatives  | 47,238        | 21.0%                         |
|    | Funding thru PDF        | 16,107        | 7.2%                          |
|    | Funding thru JAPA       | 30,029        | 13.4%                         |
|    | Individuals             | 52,793        | 23.5%                         |
|    | Investment Income       | 17,845        | 7.9%                          |
|    | Membership              | 34,191        | 15.2%                         |
|    | Mini-Grants             | 1,055         | 0.5%                          |
|    | Monthly Pledge          | 3,769         | 1.7%                          |
|    | Royalties & Publ. sales | 1,450         | 0.6%                          |
| T  | otal Income             | 224,490       | 100.0%                        |
|    |                         |               |                               |
|    |                         |               |                               |
| Ε  | xpense                  |               |                               |
|    | Advertising & Promotion | 475           | 0.1%                          |
|    | Branch Support          | 3,853         | 1.2%                          |
|    | Web Maint & Host.       | 5,671         | 1.8%                          |
|    | Staff Recru. & Dev't    | 637           | 0.2%                          |
|    | Events and Initiatives  | 37,852        | 11.8%                         |
|    | Fees, Licenses          | 5,298         | 1.7%                          |
|    | Governance              | 12,452        | 3.9%                          |
|    | Insurance               | 2,324         | 0.7%                          |
|    | Internat'l Support      | 28,548        | 8.9%                          |
|    | Issue Committees        | 10,097        | 3.1%                          |
|    | Mini-Grants             | 4,951         | 1.5%                          |
|    | Office Expense          | 6,962         | 2.2%                          |
|    | Personnel               | 89,704        | 28.0%                         |
|    | Postage & Printing      | 16,604        | 5.2%                          |
|    | Professional Fees       | 82,398        | 25.7%                         |
|    | Rent                    | 9,980         | 3.1%                          |
|    |                         |               |                               |

Travel

1.0%

3,126

## Women's International League for Peace and Freedom Profit & Loss

| Tota       | I Expense                | Jan - Dec 13<br>320,933 | January through December 2013 100.0% |
|------------|--------------------------|-------------------------|--------------------------------------|
| Net Income |                          | -95,797                 |                                      |
| •          | Transferred from savings | 79,470                  |                                      |
| I          | Deficit                  | -16,327                 |                                      |