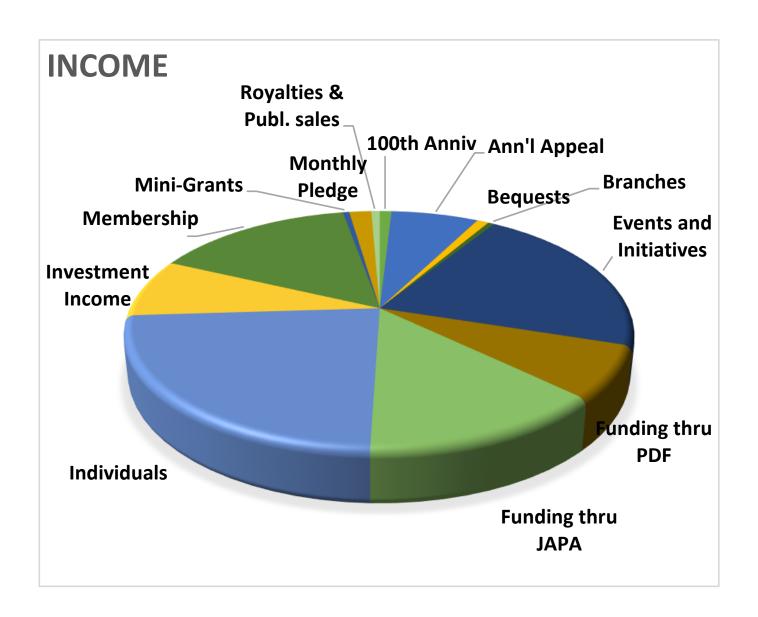

## Women's International League for Peace and Freedom

|    |                         | Drofit 9 Loop |                               |
|----|-------------------------|---------------|-------------------------------|
|    |                         | Jan - Dec 13  | Profit & Loss                 |
| In | ncome                   |               | January through December 2013 |
|    | 100th Anniv             | 2,000         | 0.9%                          |
|    | Ann'l Appeal            | 14,936        | 6.7%                          |
|    | Bequests                | 2,000         | 0.9%                          |
|    | Branches                | 1,078         | 0.5%                          |
|    | Events and Initiatives  | 47,238        | 21.0%                         |
|    | Funding thru PDF        | 16,107        | 7.2%                          |
|    | Funding thru JAPA       | 30,029        | 13.4%                         |
|    | Individuals             | 52,793        | 23.5%                         |
|    | Investment Income       | 17,845        | 7.9%                          |
|    | Membership              | 34,191        | 15.2%                         |
|    | Mini-Grants             | 1,055         | 0.5%                          |
|    | Monthly Pledge          | 3,769         | 1.7%                          |
|    | Royalties & Publ. sales | 1,450         | 0.6%                          |
| T  | otal Income             | 224,490       | 100.0%                        |
|    |                         |               |                               |
|    |                         |               |                               |
| Ε  | xpense                  |               |                               |
|    | Advertising & Promotion | 475           | 0.1%                          |
|    | Branch Support          | 3,853         | 1.2%                          |
|    | Web Maint & Host.       | 5,671         | 1.8%                          |
|    | Staff Recru. & Dev't    | 637           | 0.2%                          |
|    | Events and Initiatives  | 37,852        | 11.8%                         |
|    | Fees, Licenses          | 5,298         | 1.7%                          |
|    | Governance              | 12,452        | 3.9%                          |
|    | Insurance               | 2,324         | 0.7%                          |
|    | Internat'l Support      | 28,548        | 8.9%                          |
|    | Issue Committees        | 10,097        | 3.1%                          |
|    | Mini-Grants             | 4,951         | 1.5%                          |
|    | Office Expense          | 6,962         | 2.2%                          |
|    | Personnel               | 89,704        | 28.0%                         |
|    | Postage & Printing      | 16,604        | 5.2%                          |
|    | Professional Fees       | 82,398        | 25.7%                         |
|    | Rent                    | 9,980         | 3.1%                          |
|    |                         |               |                               |